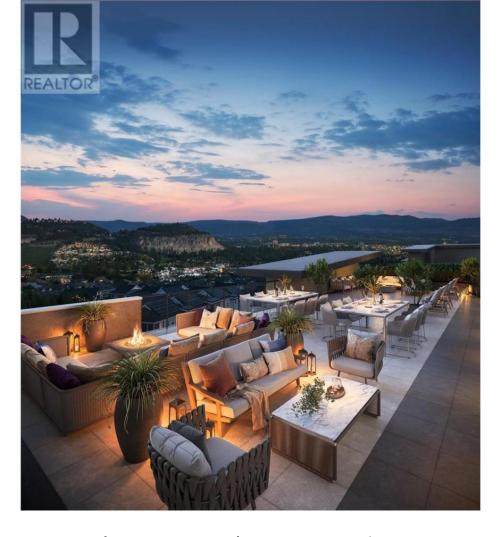

## 660 Boynton Place 421 Kelowna British Columbia

\$331,900

Welcome to the Ridge at Eminence at Knox Mountain! The striking natural backdrop of Knox Mountain is the inspiration for Eminence's upscale, modern mountain architecture and prominent streetscape, working in harmony with the prestigious, well-established neighbouring communities, Highpointe and Magic Estates. This charming well appointed one bedroom and one bathroom offers 408 square feet of modern living space. This beautifully designed home features high-end finishes, including sleek stainless steel appliances and a stunning quartz backsplash that adds both style and durability to the kitchen. The elegant two-toned soft-close cabinets provide ample storage while maintaining a sophisticated, contemporary aesthetic. Eminence is rich in resort inspired amenities which include The Lodge an exclusive owners lounge, outdoor pool and hot tub, fitness centre, off leash dog park and direct access to Knox Mountain's hiking trail system. Whether you're cooking, relaxing, or entertaining, this home offers the perfect balance of comfort and functionality. Don't miss out on this ideal blend of luxury and practicality in a perfect location! Estimated completion mid 2027. (id:6769)