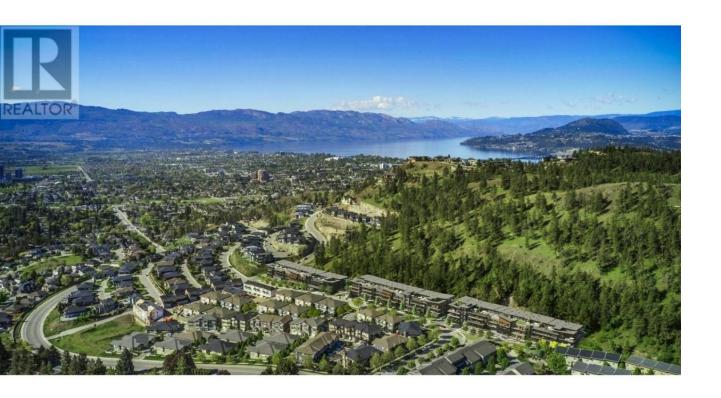

## 630 Boynton Place 425 Kelowna British Columbia

\$824,900

Bedroom 10' x 11'

Introducing The Ridge at Eminence, an exclusive residential development in Kelowna, BC. This top floor, 2 bedroom, 2 bathroom unit offers huge outdoor almost 2000 sqft of indoor/outdoor space! Outside this unit owns the larges patio in the building with a 767 sqft. private rooftop patio and 301 sqft deck. Inside you will love the large windows on this corner unit that will allow plenty of light into the 956 Square feet of living space. Enjoy 9 ft ceilings with large windows, an underground parking stall as well as storage. These meticulously designed homes blend sophistication with modern living. With high-end finishing, open layouts, and abundant natural light. Enjoy a range of amenities, including a pool, clubhouse, and fitness center as well as the off-leash bark park with endless hiking trails right outside your backdoor. This development built into the east side of Knox Mountain is just a 6-minute drive to downtown. For more information on purchasing a presale unit in this new development, contact your Realtor or the listing agent today! (id:6769)