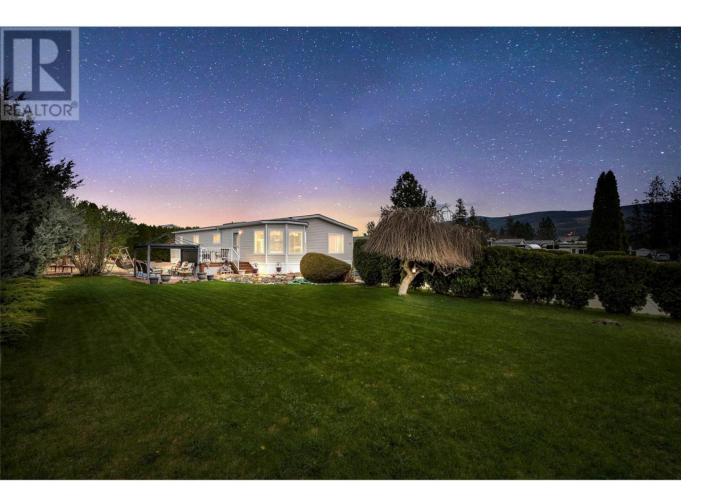

## 9510 97 N Highway 43 Vernon British Columbia

\$436,900

Welcome to unit #43 9510 Highway 97N located in popular Lawrence Heights! Come on in and enjoy 1360 sq. ft. of open floor space with an extra large kitchen, unique dining area, living room and den. Down the hall you will find the guest bedroom, bathroom, laundry room, primary bedroom with walk-in closet and large 4 piece ensuite. Landscaping has been well thought out and compliments the home. Off street parking for 4 vehicles. Features of the home include a newer roof, built-in buffet and hutch, two skylights, air conditioning, drywalled throughout, water softener, double door fridge, and upgraded flooring throughout. Enjoy the mountain and valley views from your deck or relax in the gazebo. Located just across the street from Spallumcheen Golf and Country Club and only 10 minutes from Vernon makes this the ideal location to call home! (id:6769)