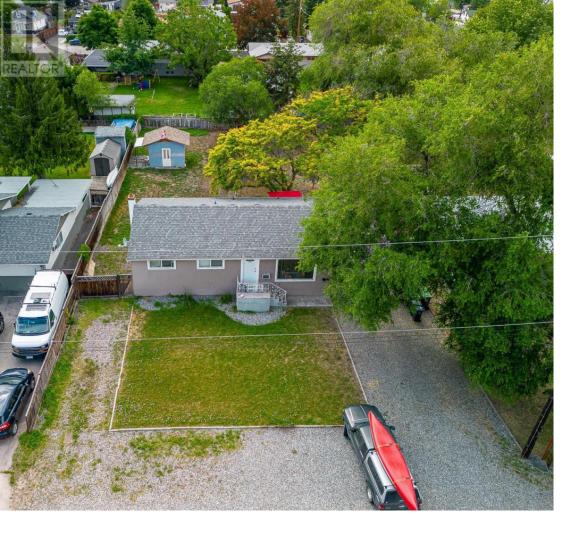

## 430 Asher Road Kelowna British Columbia

\$1,499,000

LAND ASSEMBLY OPPORTUNITY!! Developers and investors here's the opportunity to acquire this property along with four others. This assembly consists of five prime properties zoned for future development. Acquiring all five properties would provide a combined land area approximately 1.24 acres. There is the possibility of putting a residential building up to 6 storey considering all requirements are met. This property must be acquired with 390, 410, 420, and 440 Asher Road. This location is conveniently located near Rutland Sports Field, YMCA, Rutland Elementary and Secondary, transit, 10 minutes to UBCO and the Airport and 15 minutes to Downtown Kelowna. Come take a look and be a part of the early stages of development in this rapidly growing community. (id:6769)