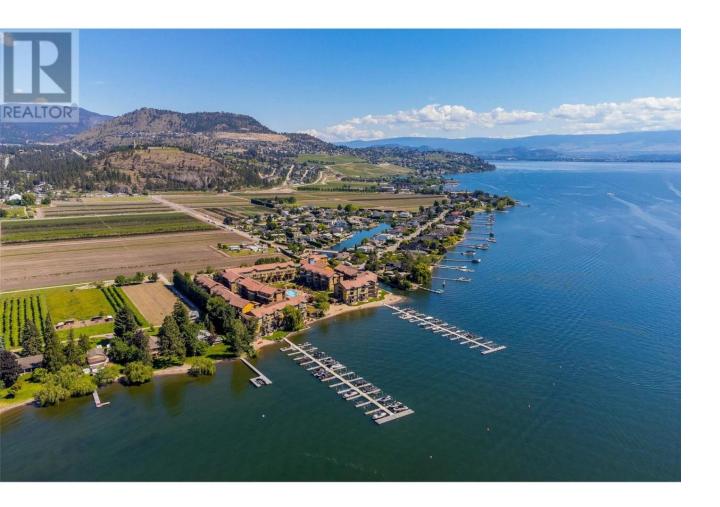

## 4038 Pritchard Drive 4305 West Kelowna British Columbia

Enjoy Okanagan living at its finest, in this 3 bed/ 2 bath condo located in the breathtaking Barona Beach complex. The recently updated CORNER unit showcases fresh paint (including cabinets, walls, and backsplash), an open layout throughout the main living space, gorgeous lake and valley views from your balcony, and 2 secure parking stalls. Aside from being one of a few buildings in the Okanagan zoned for short-term rentals, Barona Beach offers many on site amenities including an outdoor pool, hot tub, gym, movie room, marina and beach access for resort style living. Located on Okanagan Lake, the complex is near many other nearby amenities including parks, the Westside Wine Trail, wineries, restaurants and a short distance to all your essentials in Downtown West Kelowna. Don't miss out on this stunning condo, call our team today to book your private viewing! (id:6769)