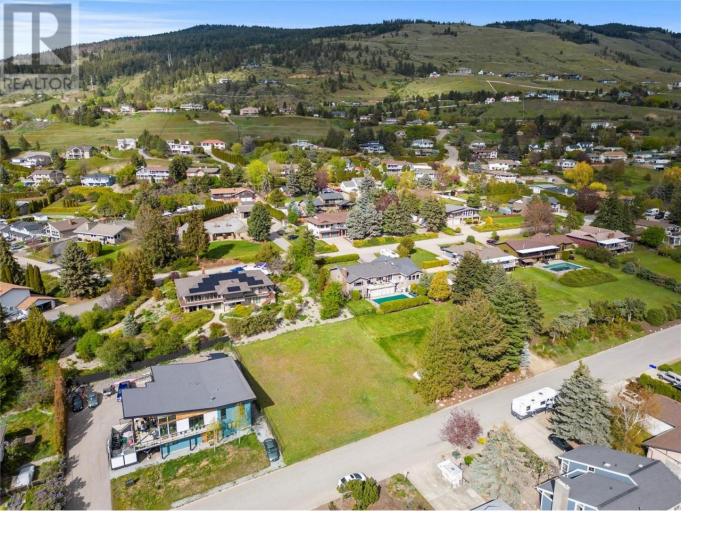

## 435 Scenic Drive Vernon British Columbia

\$489,900

Very rare Coldstream Valley Estates dream home lot! Build on one of the last lots in a developed neighbourhood with no surprises. View Lot 109 ft frontage x 96 ft. Gently sloping, complete with a view of Kal Lake and Coldstream Valley. Services at the property line but no municipal sewer. Build your dream home in this popular, country setting with plans available. 15 minutes to downtown shopping, and the hospital. Silver Star Ski Hill, golfing, and Kal Lake beach nearby. (id:6769)