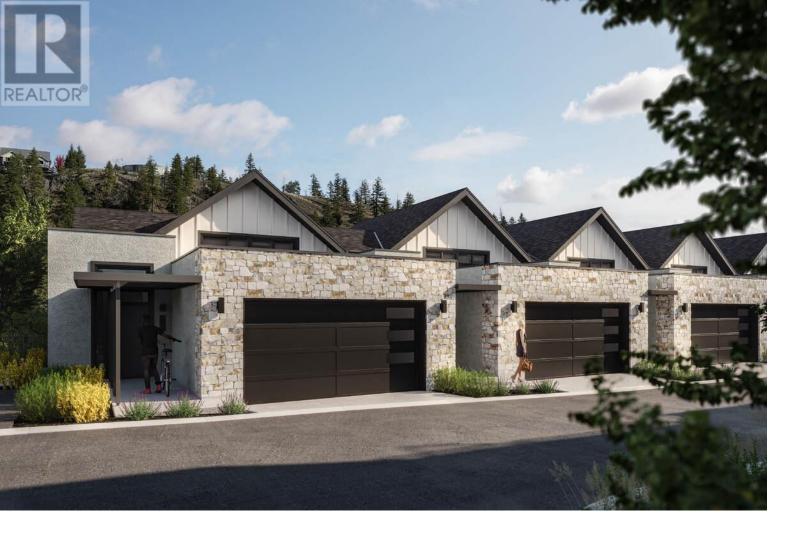

## 1550 Union Road 44 Kelowna British Columbia

\$1,149,900

For more information, please click the Brochure button below. Pondside Landing now selling. A new 61-unit townhome project in Wilden. All units in phase 1 are move in ready! Sizes ranging from 1500 sq.ft to over 2700 sq. Two different unit types offering 3 bedrooms and 3 baths of unique modern urban living in the heart of Wilden. Juniper units starting at \$769,900 plus GST and all have roof top terraces starting at over 330 sq.ft. Elderberry units starting at \$1,149,900 plus GST and are located along the shoreline of Still Pond. Desirable pond location a stone's throw away from walking trails, neighborhood parks and the future home to Wilden's Market Square and Wilden Elementary. Only a 5% deposit and the rest paid on completion. Open 1-5 daily and Fridays by appointment! (id:6769)