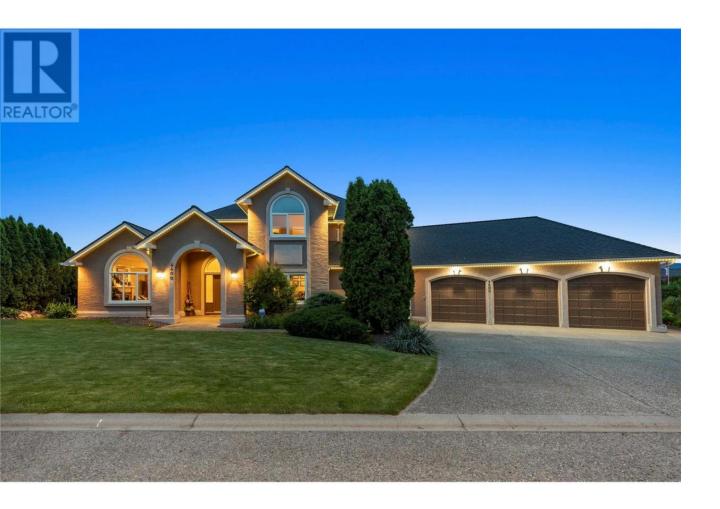

## 4400 Crystal Drive Vernon British Columbia

Step into this stunning home nestled on .33 acres on a corner lot that's fully landscaped. Greeted by a grand foyer leading to the heart of the home. The gourmet kitchen, a spacious island perfect for entertaining. Off the kitchen is a formal dining room, sitting room where you can unwind by the fireplace after a long day. The main level includes a generous sized bedroom and office. For movie nights or game days, retreat to the media room complete with theatre seating. Upstairs, 2 bedrooms & king-size primary suite. spa like ensuite, featuring a soaking tub, glass shower and ample closet space. For guests or extended family, there is a separate onebedroom suite with its own private entrance, offering convenience and privacy for visitors. Car enthusiasts will appreciate the two triple garages, providing ample space for vehicles, recreational equipment, and storage. Additional parking ensures there is always room for guests. Whether you're hosting or enjoying a quiet evening at home, this exceptional property offers the perfect blend of comfort, and functionality for the whole family to enjoy. Outside, continues with a man-made pond complete water feature. A nice quiet spot to sit and relax In addition, this home offers views of the city skyline, day and night. Whether you're savoring your morning coffee as the sun rises or admiring the twinkling city lights you'll find endless enjoyment from the comfort of your own home. (id:6769)