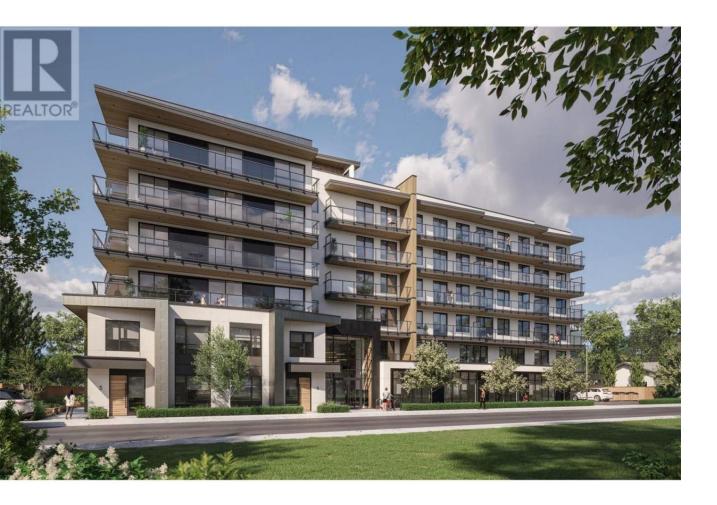

## 1280 Sutherland Avenue 445 Kelowna British Columbia

\$409,900

One bedroom, one bath home at Revo Kelowna, the latest Millennial Developments Smart Community(TM). Centrally located in the Capri Landmark district with a 98 Bike Score(TM) and pet and rental-friendly, this is an ideal home for a first-time buyer or investor. Spacious private patio, large walk in closet, generously sized bathroom, and large kitchen island with seating area. Full stainless steel appliance package including stackable washer dryer. Building amenities include rooftop recreational terrace, gym, spa- inspired wellness facilities, indoor and outdoor social spaces, coworking area, expansive communal green space, and organic gardens. Fully tech-enhanced living with digital keys, concierge app, smart parcel delivery, touchless facial recognition entry, and more. Presentation Centre now open at 1181 Sutherland Avenue for tours Tuesday - Saturday 12 to 5 featuring full-sized show suites to experience. Revo Kelowna - Revolutionizing Living Spaces. (id:6769)