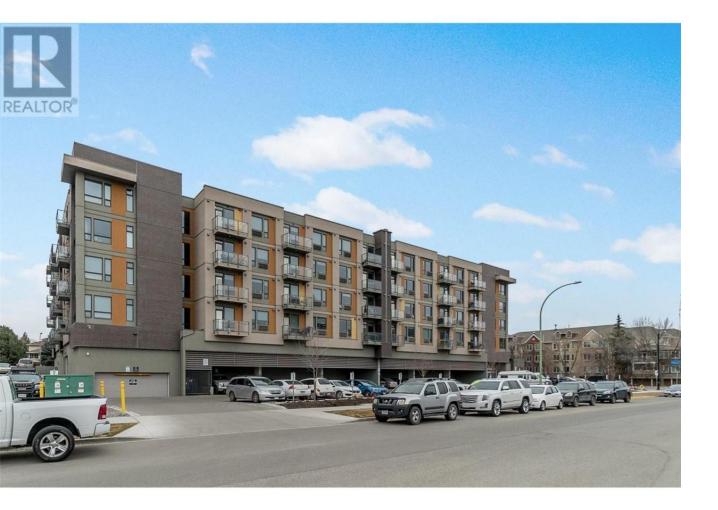

## 925 Leon Avenue 445 Kelowna British Columbia

\$264,900

Discover Cambridge House, where comfort and convenience converge. This exceptional unit comes complete with a secured underground parking stall and a storage locker, ensuring both peace of mind and practicality. Ideal for first-time homebuyers or astute investors, this west-facing gem presents captivating city and mountainscape vistas. The unit's intelligent layout maximizes every inch, incorporating in-suite laundry for added functionality. Embrace modern living with SS appliances, quartz countertops, sleek flat-panel cabinetry, and chic vinyl plank flooring. Cambridge House introduces a sprawling landscaped courtyard with a BBQ area, alongside a 4700 SF indoor social lounge. The building's lower level accommodates commercial spaces, complementing the dynamic urban lifestyle. Positioned just a brief stroll away from downtown Kelowna's abundant offerings, including shopping, dining, entertainment, and beaches, this is an opportunity that seamlessly combines luxury and accessibility. (id:6769)