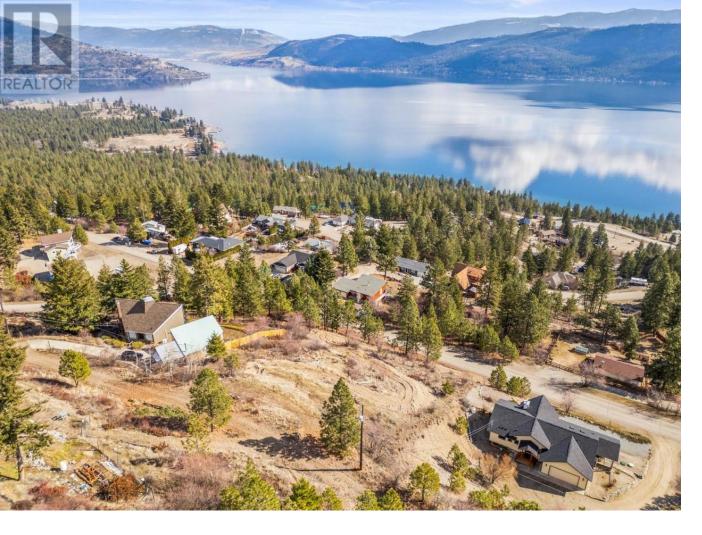

## 450 Mountain Drive Vernon British Columbia

\$489.000

Welcome to the epitome of Lakeview lots offering one of the most spectacular & uninterrupted 180° views of Okanagan Lake stretching from Vernon to Kelowna. Located in the picturesque Westshore Estates, this 0.65-acre lot is ready for your lifelong inspired dream home! With nearby attractions such as Evely Recreation Site, Killiney Beach Park, Westshore Estates Community Park, Fintry Provincial Park, & La Casa Resort, adventure awaits for you at every turn! Take advantage of your opportunity to own a truly superior Okanagan Lakeview lot! (id:6769)