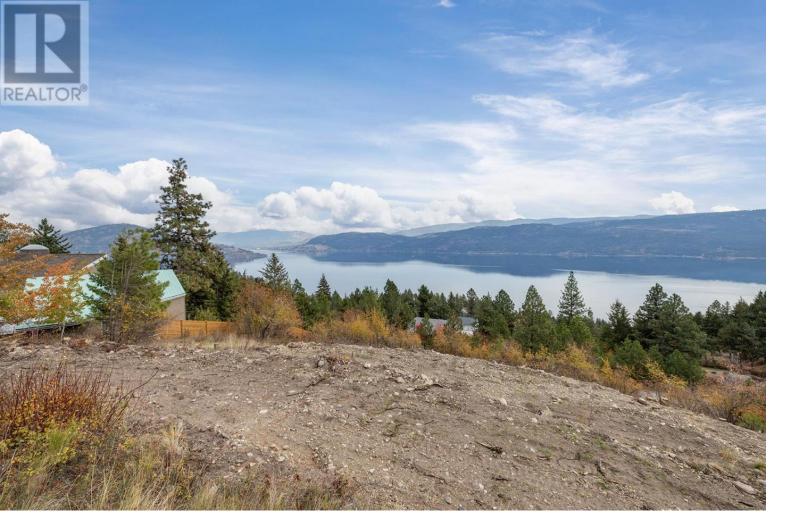

## 450 Mountain Drive Vernon British Columbia

Build your dream! This is the stradivarius of view lots in West Kelowna, and one of the best views of Okanagan Lake. Boasting uninterrupted 180° views of Lake Okanagan, from Vernon to Kelowna, this 0.65-acre lot is located in Westshore Estates - a scenic drive away from Vernon (30 mins) and West Kelowna (45 mins). It's also steps from Killiney Beach Regional Park. With Hydro & Water access, this lot is primed for your "architectural vision. Build at your pace with no set timelines and let the unparalleled surroundings inspire your dream home." (id:6769)