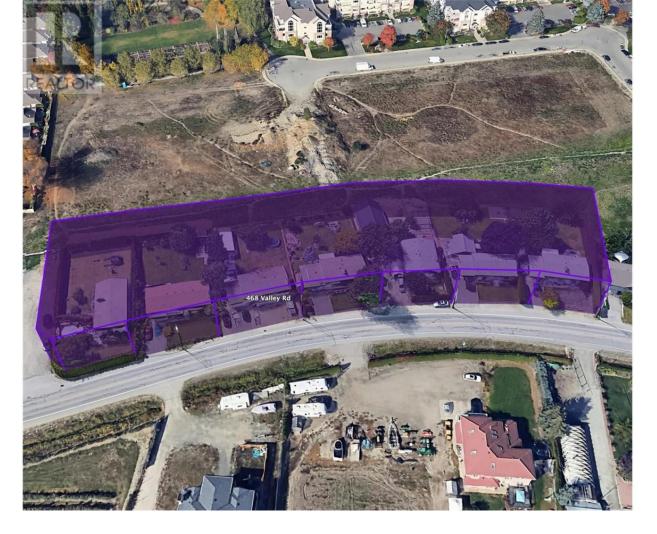

## 456 Valley Road Kelowna British Columbia

\$1,699,999

Opportunity to purchase a large land assembly with solid rental income potential plus future upside as increased density multifamily development. 1.90 Acres (82,764 SF) land assembly, 7 titles. Located in Glenmore, in close proximity to Kelowna Golf and Country Club. This property comes under Village Centre (VC) Zoning (FAR up to 2.05), which allows 6-storey apartments, Townhomes/apartment combo or the possibility for mixed commercial. There are multiple developments underway in this area. Walking distance to all amenities, convenience stores, Save on Food, Banks, Starbucks, Tim Hortons, Dollar Store, McDonald and roughly 10 minutes drive to Downtown, UBCO, and Airport. (Total 7 homes included in this assembly - 444/450/456/462/468/474 Valley Rd,1990 Raisanen Rd) (id:6769)