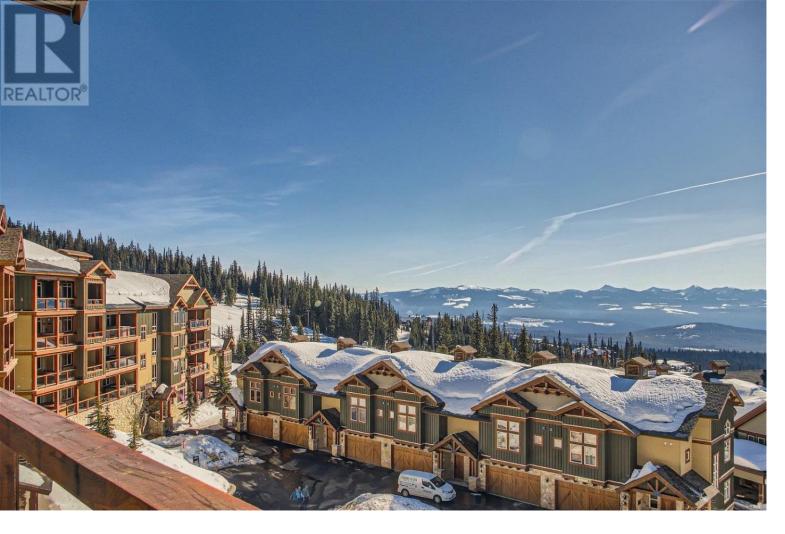

## 7700 Porcupine Road 4604 Big White British Columbia

\$779,000

Welcome to Aspens 4-604, your dream mountain retreat at Big White, with breathtaking south-facing views. This exclusive 3-bedroom, 2-bathroom top-floor corner unit has been kept in pristine condition for personal use, preserving its brand-new feel. A cozy foyer with heated slate flooring welcomes you, leading to a modern kitchen with breakfast bar, opening into the spacious dining and living area with a decorative gas fireplace. The master suite offers stunning mountain views and an ensuite with heated floors, while two additional bedrooms provide flexible space. The balcony reveals panoramic views of the Monashee Mountains, Telus Park, and Slopeside. With a ski locker, underground parking, ski-in/ski-out access, and no restrictions on short-term rentals or foreign buyers, this mountain sanctuary offers both luxury and flexibility. Plus, you could be settled in your dream winter home for the upcoming season! (id:6769)