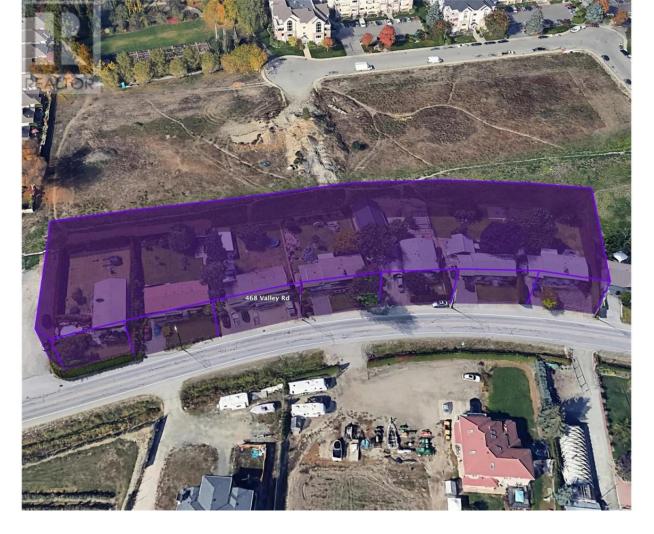

## 462 Valley Road Kelowna British Columbia

\$1,699,999

Opportunity to purchase a large land assembly with solid rental income potential plus future upside as increased density multifamily development. 1.90 Acres (82,764 SF) land assembly, 7 titles. Located in Glenmore, in close proximity to Kelowna Golf and Country Club. This property comes under Village Centre (VC) Zoning (FAR up to 2.05), which allows 6 storey apartments Townhomes/apartment combo or the possibility for mixed commercial. There are multiple developments underway in this area. Walking distance to all amenities, convenience stores, Save on Food, Banks, Starbucks, Tim Hortons, Dollar Store, McDonald and roughly 10 minutes drive to Downtown, UBCO, and Airport. (Total 7 homes included in this assembly - 444/450/456/462/468/474 Valley Rd,1990 Raisanen Rd) (id:6769)