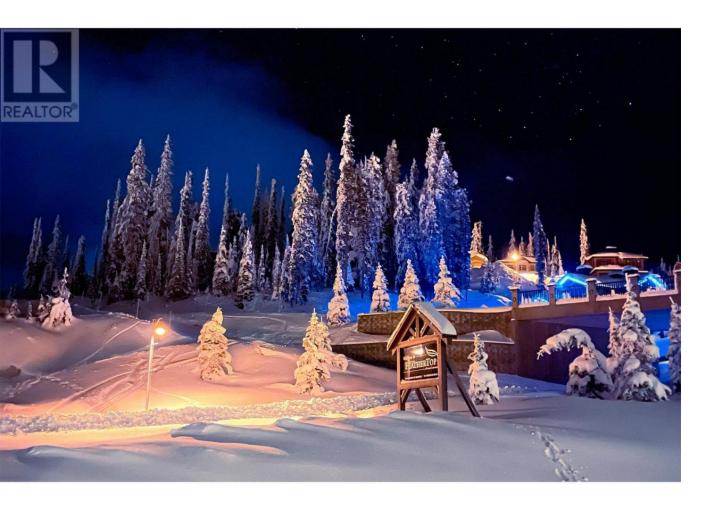

## 465 Feathertop Way Big White British Columbia

\$649,800

MUST BE SOLD! One of the few remaining lots at Feathertop to build your dream chalet, or use the Weninger Construction PLANS for a 3,000 sqft home (with side by side double garage) that are included. Surrounded by \$2+ million dollar homes, this 0.11 acre lot is approximately 50ft wide by 100ft deep. Take in the UNOBSTRUCTED VIEWS in this South East facing property and have one of the best SKI IN/OUT locations straight to the Black Forest Chair. The ski out is located straight out your back door, and it's only 25 meters to the run Shortcut. Bring your own builder and build whenever you're ready with no building timeline. \*\*LOT LINES ON IMAGES ARE APPROXIMATE ONLY\*\* (id:6769) Listing Presented By: