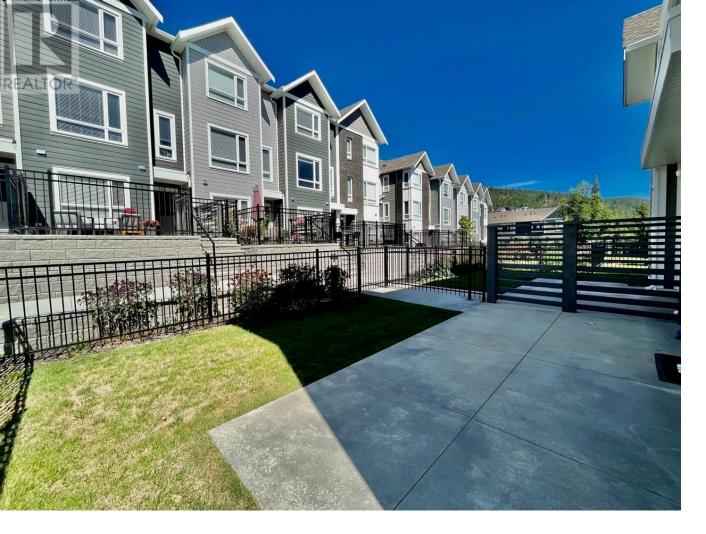

## 13098 SHORELINE WAY Other 47 Lake Country British Columbia

\$749,000

Located in an excellent location in a new community with 4 beds and 3.5 baths. Open concept and modern with quartz countertops, gas stove & stainless steel appliances. Primary bed has lots of closet space & ensuite. Good sized fenced yard for the kids & pets & a lovely garden. End unit & offset yielding privacy & natural light Double car garage. APEX at the Lakes is conveniently located near hiking trails, wineries, golf courses, parks, and lakes. It is also adjacent to Shoreline Park with its full size basketball court and play area making it essentially your back yard. (Including furniture) (id:6769)