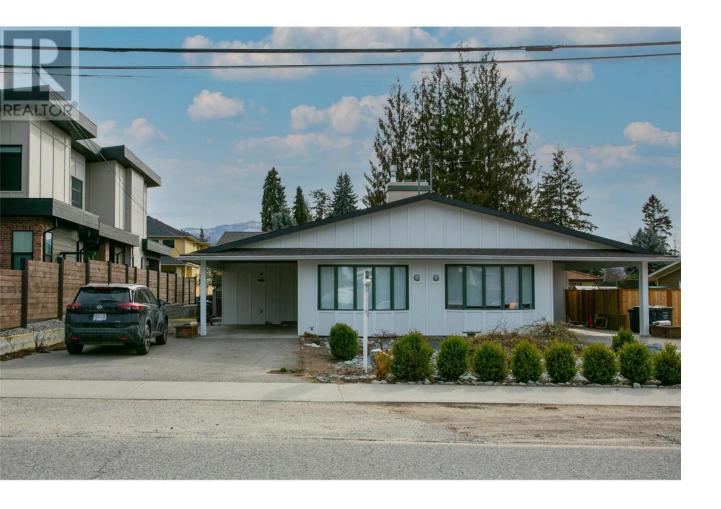

## 479 Eldorado Road Kelowna British Columbia

\$829.900

Fantastic newly stratified semi-detached home located in one of the finest neighborhoods in Kelowna. This lower mission street is just steps to the lake and a short stroll to Sunshine market and South Pandosy restaurants and amenities. Home is completely renovated throughout including new kitchen, bathrooms, flooring, fixtures, it's a bright and beautiful home with an open concept floor plan. The exterior is recently upgraded with hardi-board siding and looks like new. Fantastic private and level yard can accommodate a pool (adjoining side just installed a pool). This is a special offering to get into a like new home, in a highly desirable Lower Mission Neighbourhood. Note 3rd bedroom is currently a family room but could easily be converted. (id:6769)