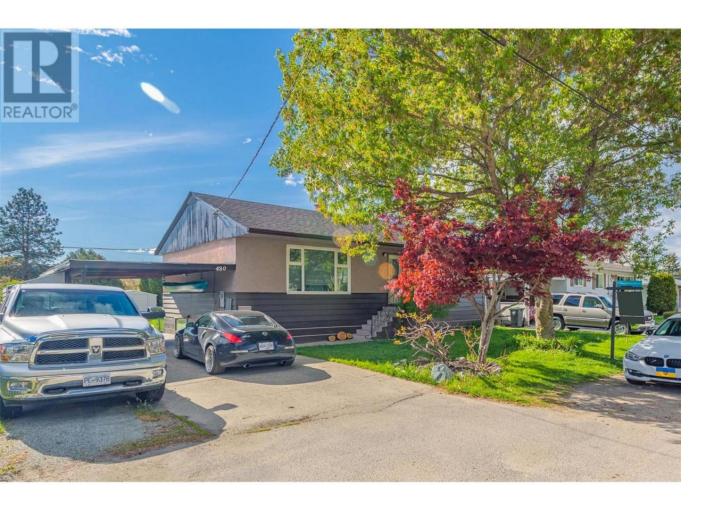

## 480 McDonald Road Kelowna British Columbia

\$929,000

LAND ASSEMBLY Opportunity! 480 McDonald Rd is to be sold with its neighbours 450 McDonald (MLS #10272417) and 460 McDonald (MLS# 10272416) as a set of 3 assembled properties, total 0.52 Acres. UC4 ZONING allows for 4-6 storey multi-family residential with bonuses up to 2.4 FAR. Ideal for condos or stacked/row townhome development or a great holding property for investors. 480 McDonald Rd is a 4 bedroom /2 bathroom home located in Rutland North on a .17 acre lot backing onto Asher. Lots of updates throughout. Basement in-law suite 2 bedroom/ 1 bathroom with separate entrance. Ideal central and convenient location close to schools, parks, recreation, transit and shopping! (id:6769)