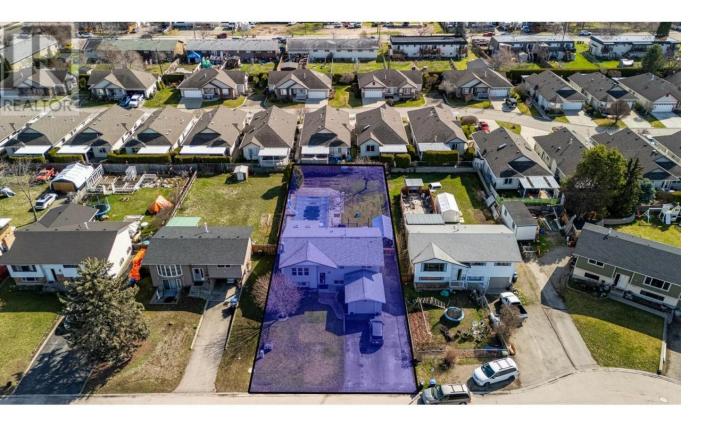

## 483 O'Keefe Court Kelowna British Columbia

Fantastic investment and development opportunity at 483 O'Keefe Court, situated in the desirable Rutland area of Kelowna, BC. This spacious property is zoned MF1 and offers fast-track eligibility, allowing permit approval in as little as 10 days for the construction of 4-6 residential units. The lot measures 60 feet by 154.5 feet, providing ample space for your next multifamily project. The existing home boasts 6 bedrooms, offering significant potential as either a family residence or rental property. A 3-bedroom basement suite generates excellent rental income, providing immediate financial benefit while planning future development. Centrally located in Rutland, the property enjoys close proximity to schools, parks, shopping, and transit routes, making it ideal for attracting future tenants or homeowners, located just steps from grocery stores, restaurants, schools, and public transit, with a short drive to the YMCA, UBCO campus, and Kelowna International Airport. Don't miss this rare opportunity to secure a prime development lot with substantial income-generating potential. (id:6769)