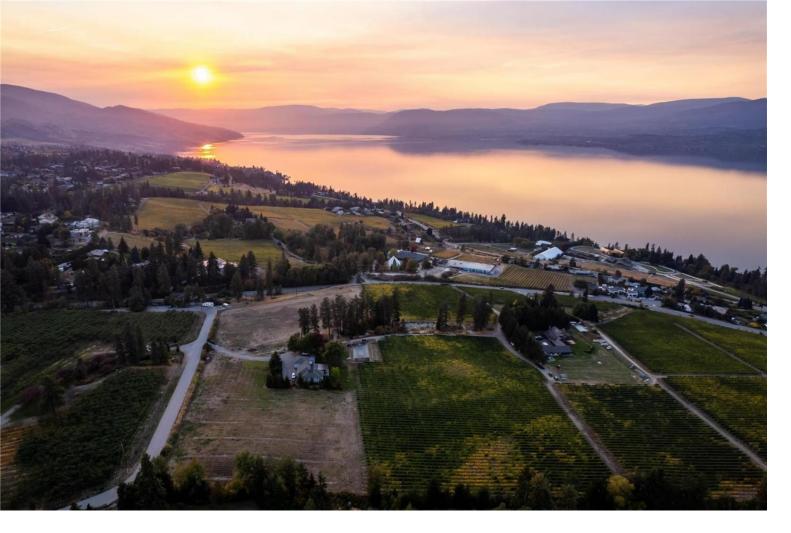

## 4855 Chute Lake Road Kelowna British Columbia

\$17,000,000

Available for the first time in 3 generations. A legendary new modern winery 40 ac site featuring 25 acres of Pinot Noir, Pinot Gris and Gewurtz vines. The #1 site in Kelowna to build the next iconic winery. Stunning lake+city views and minutes to everything. Two main homes, cabin, vintage red barn and farm workers house. Grey Monk winery contract for grape production. 4 additional acres could be easily added to total 29 acres. Fully fenced, irrigated. Gently sloping northwest facing terroir, with rows oriented North/South. The two homes offer comfortable/spacious dwellings; one recently updated features 4000 sq ft, sweeping lake views and easy access off Frost Rd. The original Tudor style home would cost \$5M to rebuild today and is a timeless 7442 sq ft home with incredible wood finishes, vineyard views and could be turned into a beautiful tasting room, restaurant or charming Inn. A cozy log cabin and vintage red barn are right from the pages of a design magazine. Properties of this nature and location are very rare and typically only come available once in a generation. Make your winery dream a reality today. (id:6769)