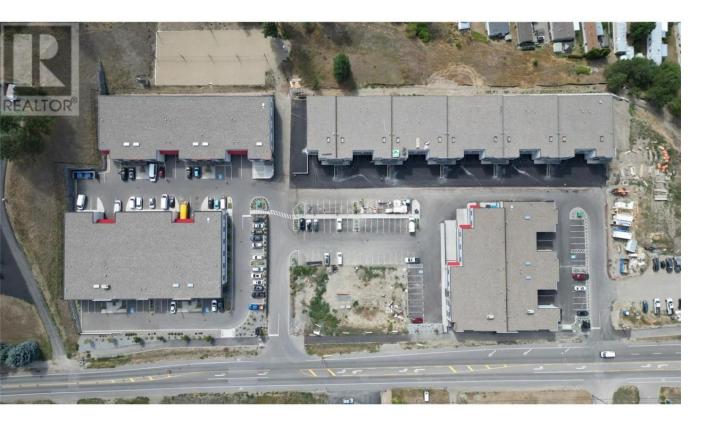

## 4960 Silver Star Road Vernon British Columbia

\$35

Now Pre-Leasing a premium Drive Thru Pad site on Silver Star Rd. Only minutes from Hwy 97 and on route to Silver Star Mountain Resort, this Drive Thru Pad site offers a range of size options available up to 4,250 sqft. This opportunity is in the centre of Silver Star Gateway Business Park which offers over 200,000 sqft of new commercial buildings with both retail and industrial tenants. Owner will provide build to suite options for qualified tenants. (id:6769)