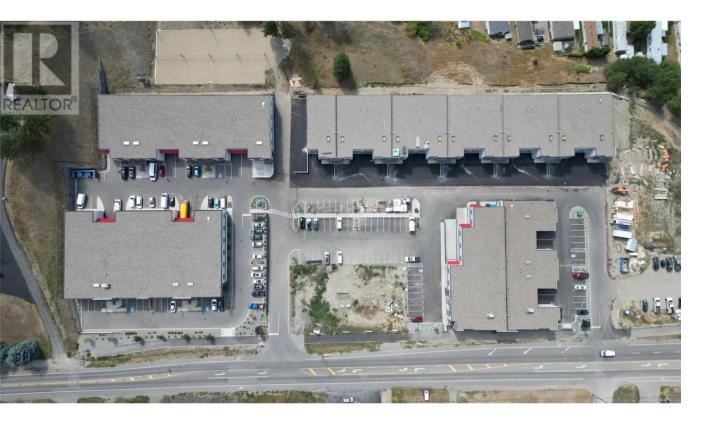

## 4960 Silver Star Road Vernon British Columbia

\$35

Now pre-leasing a premium drive-thru pad site on Silver Star Road. Only minutes from Highway 97 and on route to Silver Star Mountain Resort, this drive-thru pad site offers a range of size options up to 4,250 sq.ft. Located within Silver Star Gateway Business Park, which offers over 200,000 sq.ft. of newly constructed commercial buildings for both retail and industrial tenants. Owner will provide build-to-suit options for qualified tenants. (id:6769)