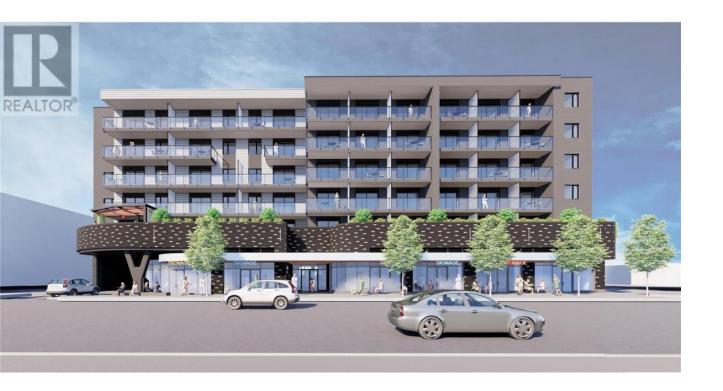

## 169 Rutland Road 5 Kelowna British Columbia

\$35

Central in Rutland is a six-storey mixed-use development featuring 114 residential rental units and six retail CRUs, ranging from 823 to 1,880 sq. ft. CRU 5 offers 1,367 sq. ft. Each unit includes 200-amp, three-phase power service and approximately 14-foot ceilings. The property features a shared commercial loading bay and offers great signage opportunities. Ideally located off Highway 33 in a high-traffic area, perfect for cafes, restaurants, and retail services. Demising options are available. Estimated occupancy is Q3 2025. (id:6769)