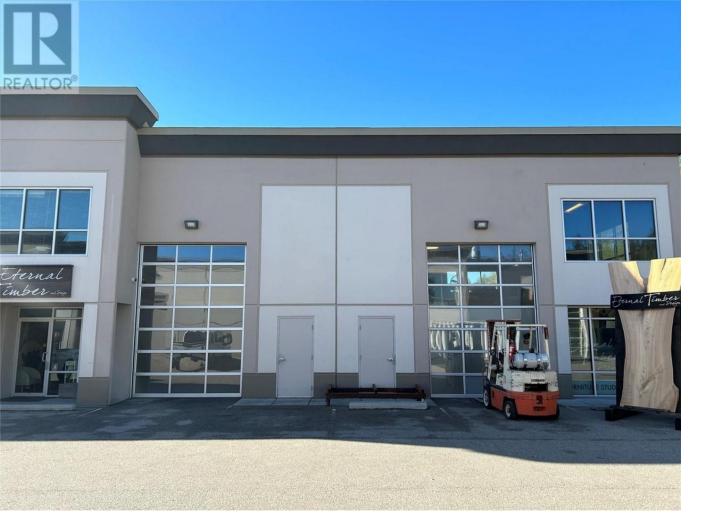

## 1580 Innovation Drive 5 & 6 Kelowna British Columbia

\$16

Introducing units 5 & 6 at 1580 Innovation Drive, ideally situated in the heart of Kelowna's Airport Business Park. This exceptional mixed-use industrial space, now available for immediate lease, offers 1,793 SF plus 437 SF of mezzanine space in unit 5 and 1,865 SF plus 570 SF of mezzanine space in unit 6 with the option to combine units for a total of 4,665 SF. These combined units seamlessly transition from a renovated front-end reception area to an extended warehouse, providing a flexible environment for diverse business needs. With a generous 22 FT clear ceiling height, 1 glass grade-level loading door per unit, a two-piece bathroom, and office space in the back, it's an ideal space for a variety of applications. (id:6769) Listing Presented By: