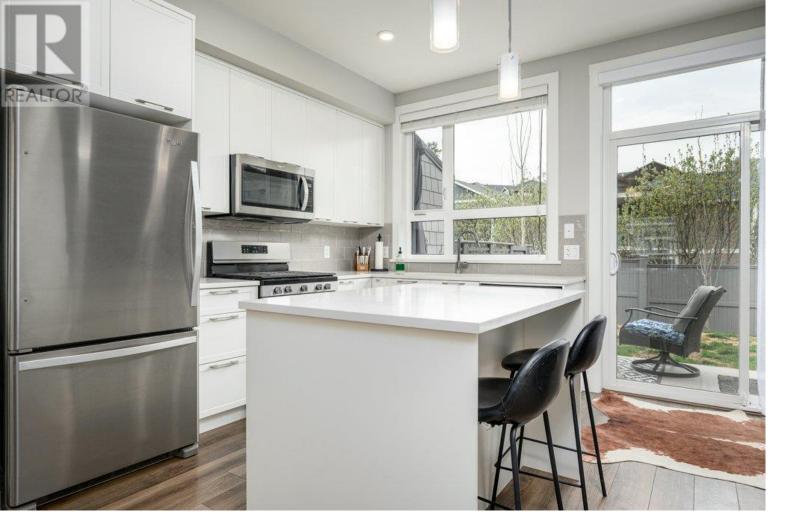

## 13098 Shoreline Way 50 Lake Country British Columbia

Presenting The Apex at the Lakes: This 2-bed + den unit offers 2 bathrooms and a versatile space perfect for a nursery, office, or playroom. Enjoy the spacious, open floor plan, ideal for entertaining, including a tandem garage with room for a work bench or gym. Nestled in a quiet family community, it features a fenced backyard and energy-efficient geothermal heating and cooling to keep your cost very low. Complimented with quartz countertops, natural gas appliances, and proximity to Shoreline Park and amenities, this home is ideal for first-time buyers or young families. Enjoy easy access to bus routes and just 45 minutes from Silver Star for skiing and mountain biking, 15 minutes to Kelowna international airport . Perfect for first-time buyers or young families seeking a safe, modern community. No pet size restrictions. Bring your Dogs & Cats. (id:6769)