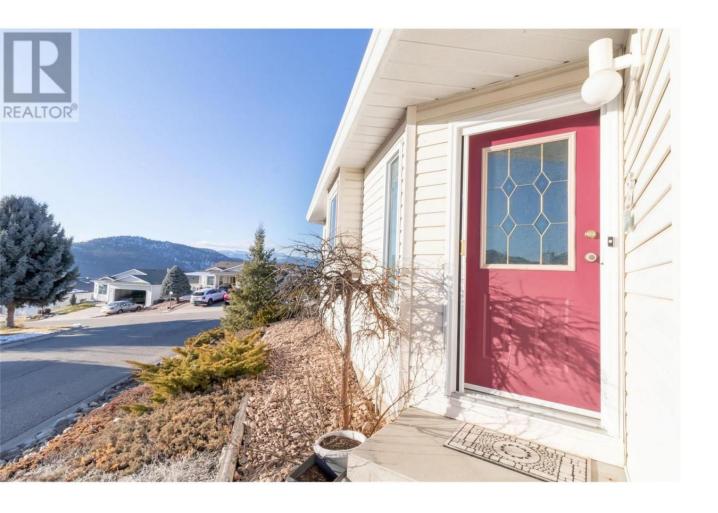

## 6400 Spencer Road 50 Kelowna British Columbia

\$595,000

PRICED BELOW APPRAISED VALUE! You will love this delightful free-standing home that sits on a large corner lot with plenty of parking and a Double Garage! The Entryway opens up into the tranquil Living Room with a nicely finished gas fireplace and loads of natural light! To the left is a huge functional Kitchen, opening up to the Dining Room, which leads onto the patio where you can enjoy the views while relaxing in private. Continue past the Kitchen to the Large Primary Bedroom on the left with tons of closet space. The Primary has a private entrance to the Main Bathroom, which boasts a beautiful soaker tub and separate shower. The hallway leads past the Bathroom to a generous second Bedroom with loads of storage space. To the right is the Laundry, leading through to the Garage. The outside area has a fenced-off side yard and lots of privacy. What a lovely home and ready to move in! All measurements should be double-checked if important as they are approximate and taken from 3D Tour. (id:6769)