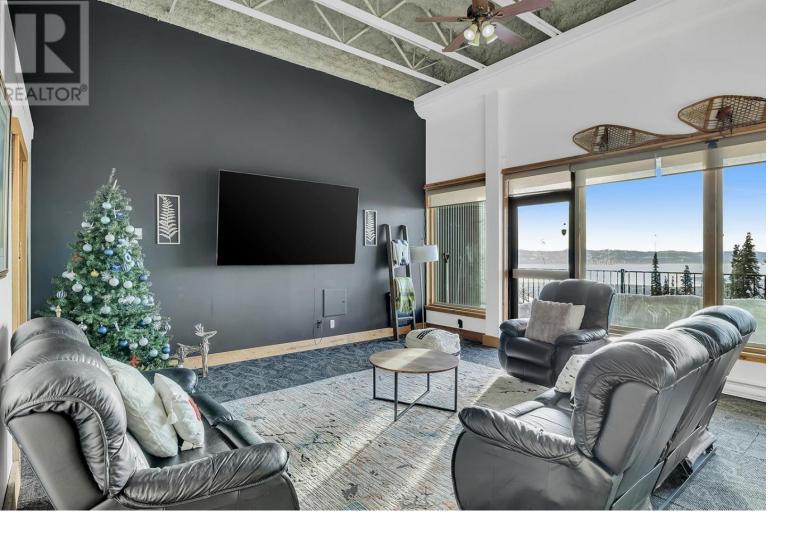

## 7470 Porcupine Road 500 Big White British Columbia

\$649,000

One of a kind, the Treehouse is a great spot for a large family or two to gather. Lots of sleeping and space, with a perfect view of the Monashee mountains. This unit has a huge great room with vaulted ceilings and a large private deck. The view is incredible and the building is right on the ski run with easy to and from access. All furniture is included with new mattresses and bedding being added last year. (id:6769)