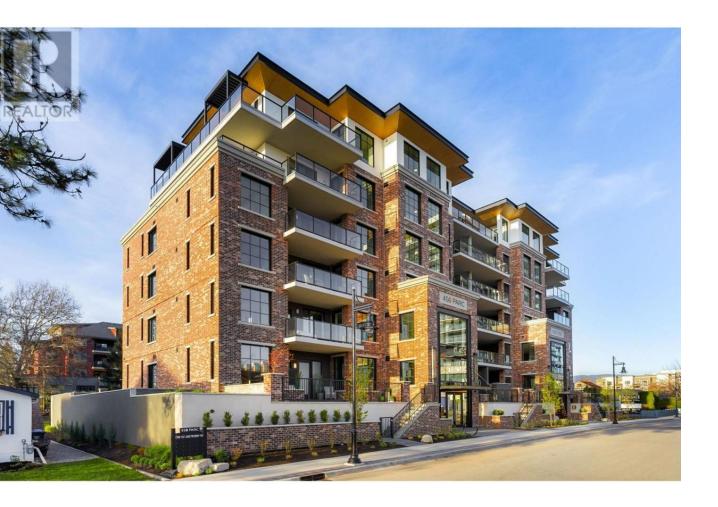

## 450 Groves Avenue 502 Kelowna British Columbia

\$3,430,000

Welcome to 450 PARC. Award winning designers Zeidler Architects and Craig Mohr of Vineyard Developments, team up to create this Six Storey Manhattan-inspired, masterpiece. Located in the most sought-after location in the Okanagan Valley, Pandosy Village - an area known for its quiet charm and wealth of unique restaurants, cafes and boutiques. Salons and spas, health and wellness centers and numerous lifestyle services are all at your doorstep. Enjoy the peace and quiet from this Concrete and Steel Frame building sitting on a tree-lined sanctuary, while being in close proximity to the beautiful beaches of Okanagan Lake. 450 PARC consists of only twenty high-end and spacious units. Eliminate wait times by sharing one elevator with just 9 other owners! This 2,260 sqft unit has 10' ceilings, 7.5"" engineered oak flooring, gas fireplace, quartz countertops, custom beams in great room and Primary Bedroom, Premium Miele appliances, and a 16' central island with breakfast counter overhang to sip your morning coffee or head to one of your 2 Balconies totaling 1,617 sqft of outdoor space including a built in outdoor kitchen. In your Primary En-suite Bathroom - polished porcelain tile floor, matching polished tile shower surround, a freestanding soaker tub and many more beautiful touches throughout. This is a one-of-a-kind unit in a remarkable building that provides ultimate convenience. Come by, take in the refreshing Mountain and Park views; experience the pinnacle of everyday luxury! (id:6769)