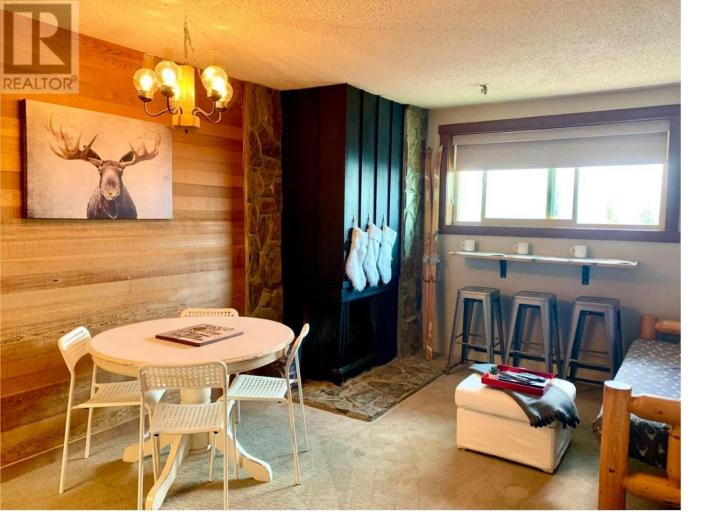

## 7470 Porcupine Road 504 Big White British Columbia

What a smart set up! If you are looking for a Big White property that can sleep your family but also act as a terrific investment, then look no further! This 2 bedroom, 1 bathroom unit checks all the boxes. Large Primary room features built-in kitchenette with sink, table top oven and hot plate for cooking, fridge, counter space and table and chairs for dining. Large sitting area (also a day bed) with TV and brand new Murphy bed that folds up to create more living space. Second bedroom has bunk beds and space for kids to chill. Both rooms have terrific views of the Monashee Mountains. The Moguls building has recently been updated from head to toe: New roofing, siding, elevators, windows, etc. Assessments have been paid. Brand new hot water tank. Building amenities include ski lockers, Hot tub, games rooms, library, and shared laundry. Terrific ski-in/ski-out location. Steps to the runs or Village. Family and pet friendly with no rental restrictions. Fully furnished property ready for this season! (id:6769)