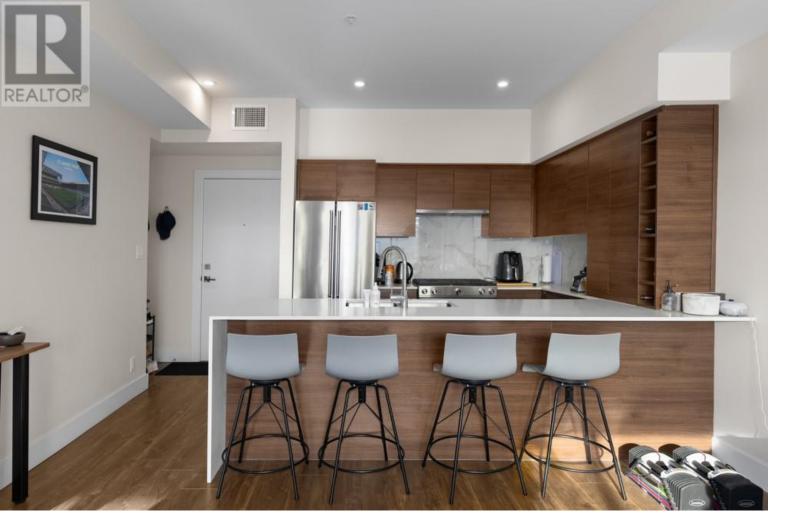

## 1925 Enterprise Way 510 Kelowna British Columbia

\$384,999

Situated on the 5th floor, this bright and inviting south-facing condo offers stunning mountain views and is equipped with central heating and cooling for year-round comfort. Inside, you'll find an open-concept layout with high ceilings and elegant modern finishes throughout. The kitchen features timeless cabinetry, Kitchen Aid premium appliances, a chic tile backsplash, and beautiful quartz countertops. It seamlessly flows into the spacious living area, which opens to a private deck perfect for enjoying panoramic views. The generously sized bedroom accommodates a king-sized bed and includes a large window. Enjoy the spacious well-appointed bathroom. Additional features include in-unit laundry and secure underground parking for peace of mind. Enjoy the building's rooftop deck or take advantage of a membership to the nearby Hyatt amenities, including a pool, hot tub, and fitness center. This pet-friendly and rental-friendly property is an ideal investment in the heart of Kelowna, offering both comfort and convenience. (id:6769)