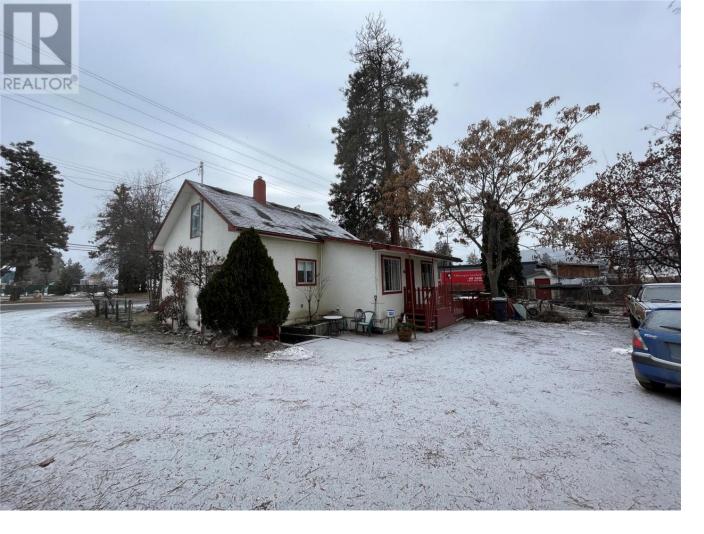

## 510 - 520 Beaver Lake Road Kelowna British Columbia

Industrial Zoned (I-3) Property with an older single family updated residence, plus a vacant lot. The area is in a transition area to Commercial/Industrial. Located near major transportation routes, including highways and the airport, making it easier to move goods and materials. Ideal Business location with many possibilities with the Industrial Zoning. Property borders the municipality of Lake Country a growing community where the demand for Industrial zoned properties is increasing. Total Property size is 120 feet frontage by 100 deep (.28 acres) Connected to Municipal Water. Note; Property next door 530 Beaver Lake Rd is also for sale, combined for.50 acres. (id:6769)