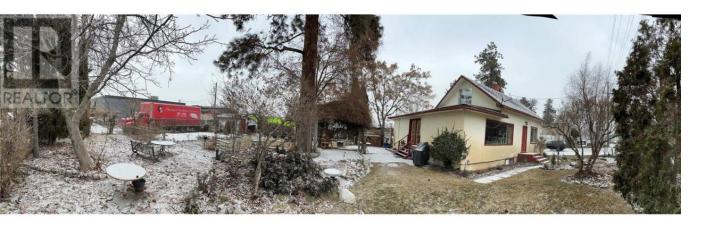

## 510 / 520 Beaver Lake Road Kelowna British Columbia

\$1,125,000

Industrial Zoned (I-3) Property consists of a 1952 built (approx) 2 storey updated Residence with a Vacant Lot. This area is in a transition area to Industrial / Commercial. Located near major transportation routes, including highways and airport which makes it easier to transport goods and materials. Ideal Business location, with many possibilities or Home Business. Property borders the municipality of Lake Country a growing community, and the demand for Industrial space is increasing. Combine it with Property next door 530 Beaver Lake Rd for .50 acre lot. Subject Property is 120 feet frontage by 100 fet deep (.28 acres). On Municipal Water plus a Well on the Vacant Lot. (id:6769)