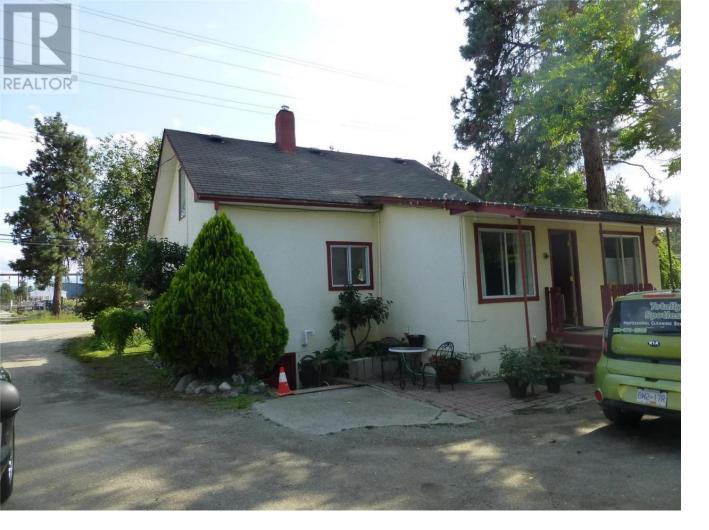

## 510 / 520 Beaver Lake Road Kelowna British Columbia

\$986,300

I-3 Zoned Property with an updated older single family residence plus a vacant lot. The area is in a transition to Commercial / and light Industrial. The property offers many possibilities from a home business location with office space or redevelopment to light Industrial. Total property size 120 frontage x 100 ft deep (.28 acres). On municipal water. (id:6769) Listing Presented By: