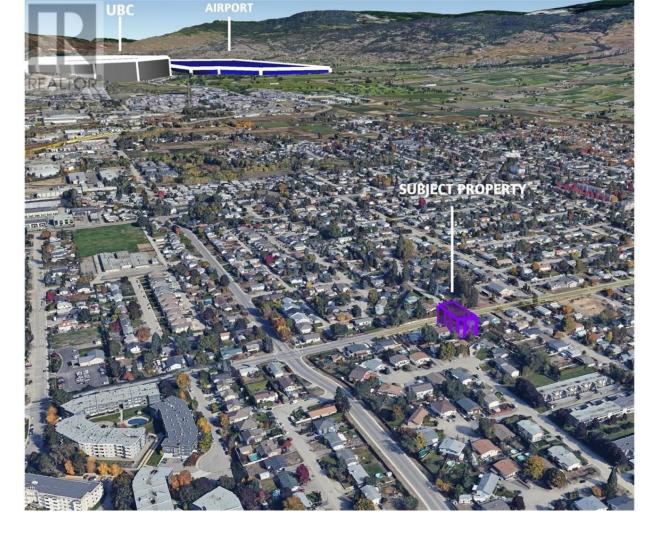

## 515 Leathead Road Kelowna British Columbia

\$1,199,999

DEVELOPER ALERT!! 0.21 Acre lot, UC4 zoned in Rutland Urban Center. This property boasts loads of potential for future use, re-develop the single lot with 9147.6 sf approx. buildable area or assembling next door for a bigger development. The main floor has 3 bedrooms 1 and a half baths, a very open kitchen & dining room with a sunken living room. The basement could be classified as a 2 bedroom suite with minor adjustments! Laundry is shared. Huge backyard with plenty of room for parking. This central location is only minutes away from parks, schools, shopping, recreation and so much more. Possibility of 4 lots land assembly towards the corner on Froelich RD. (id:6769)