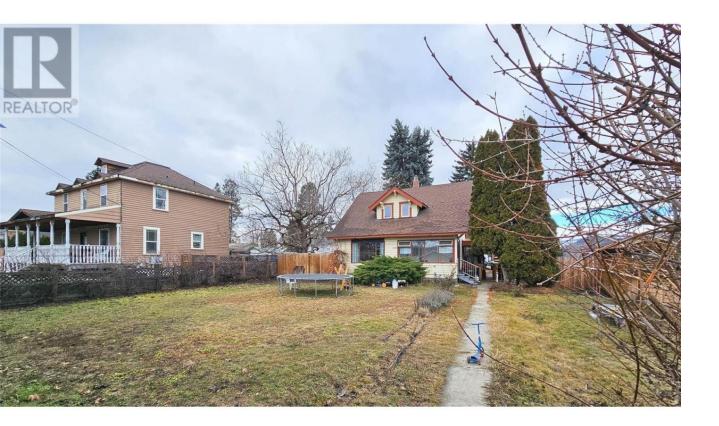

## 520 Rutland Road Kelowna British Columbia

Potential development property in a prime location! This rare gem is strategically positioned with road frontage on both Rutland Road North and Montgomery Road, offering unparalleled accessibility. The Official Community Plan (OCP) supports the potential for up to 6-story condominiums, making it an ideal prospect for developers. Within walking distance, residents can access all levels of schools, shops, parks and transit. Additionally, the property is just a short drive away from UBCO and the Kelowna International Airport. Three bedrooms on the upper level and an additional bedroom on the main floor, accompanied by two bathrooms, full basement for storage, and mountain views, the property is enhanced by a large yard. This outdoor space not only ensures privacy and serenity but also provides ample room for gardening or parking vehicles. This property is well maintained and can generate strong holding income. Property is currently tenanted. Value is in the land and not in the structure. (id:6769)