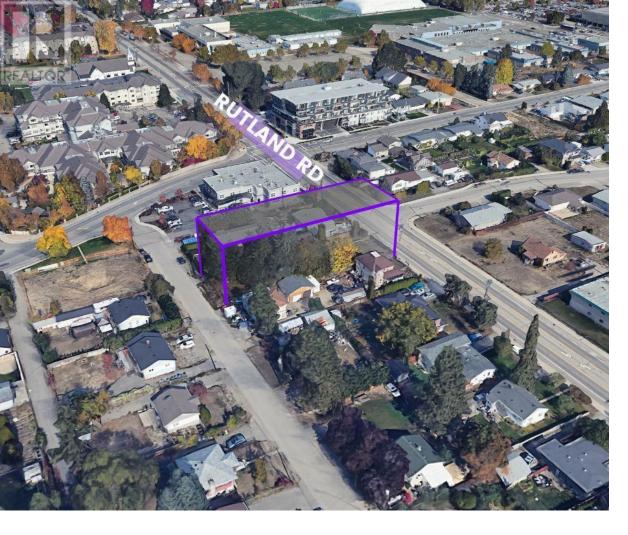

## 520 Rutland Road Kelowna British Columbia

\$1,499,000

Rare opportunity to purchase a double road front/back access, development site located on a prime central location in Rutland. The property generates rental income plus future upside as increased density multifamily development. The zoning allows a 6 stories apartment building with mixed commercial option. Huge .31 Acres (13,504 SF) site close proximity to schools, shops, parks, transit and restaurants. The current FAR 2.30 with bonus has potential to support 20-30 units based on unit mix. The existing home comes with 4 bedrooms and 2 bathrooms with ample storage space in the basement. 10 minutes drive to Downtown, UBCO, and Airport. 40 Mins Big White Ski Resort. (id:6769)