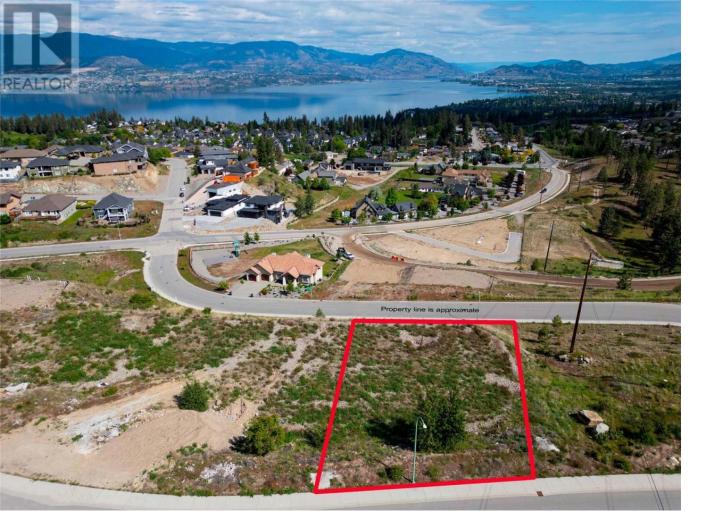

## 523 Trumpeter Road Kelowna British Columbia

\$725,000

Prime Lake View Lot in Prestigious Kettle Valley! Welcome to 523 Trumpeter Road, a rare opportunity to build your custom dream home on a spacious 0.40-acre lot in one of Kelowna's most sought after and family friendly neighbourhoods. Perched in the heart of Kettle Valley, this lot offers breathtaking panoramic views of Okanagan Lake, the city skyline, and surrounding mountains, a truly inspiring backdrop for everyday living. This fully serviced lot is ready for construction and is suited for luxury homes with walk out basements, with a pool sized yard. This property offers incredible versatility, permitting uses such as a bed & breakfast, child care centre, carriage house or suite, or home based business perfect for those seeking flexibility or investment potential. Nestled within a master planned community, you'll enjoy access to a vibrant village centre, scenic parks, playgrounds, and an extensive network of walking and biking trails. Whether your vision is a modern architectural statement, a craftsman inspired retreat, or a contemporary estate, this lot offers the topography, space, and orientation to bring your vision to life. Enjoy the perfect balance of tranquility and convenience just minutes from the amenities of Lower Mission and downtown Kelowna, yet set in a peaceful, upscale location surrounded by nature. (id:6769)