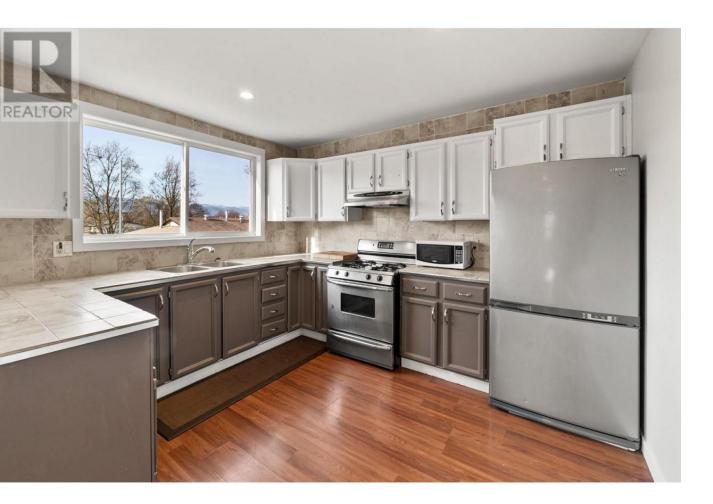

## 525 Leathead Road Kelowna British Columbia

Priced BELOW ASSESSMENT VALUE!! Attention Buyers, Investors, and Developers: Discover this wellmaintained, income-producing 7-bedroom, 3-bathroom home that offers multiple opportunities. Live in it, rent it out for high income, or redevelop it with land assembly potential in the Rutland Urban Center-UC4 Zoning! Enjoy breathtaking mountain views from this dream home situated on a generous 0.21-acre lot. The home features updates throughout, including efficient in-floor hot water heating and premium air conditioning, and offers a separate entrance for the 3-bedrooms below, making it perfect for multi-family living or rental purposes. The spacious, fully fenced yard provides ample parking space for a boat, RV, and more, enhancing its appeal. Furnishings can be included for a turnkey investment. The lot spans approximately 9,147 sqft (70x142), offering abundant potential for future development, whether you choose to redevelop this single lot or consider assembling adjacent lots for a larger-scale project. This property is ideally located just minutes away from parks, schools, shopping, and recreational facilities, making it suitable for student housing or generating lucrative rental income while awaiting land assembly. Don't miss the chance to secure a place in this burgeoning development landscape, with the added bonus of a potential land assembly opportunity. (id:6769)