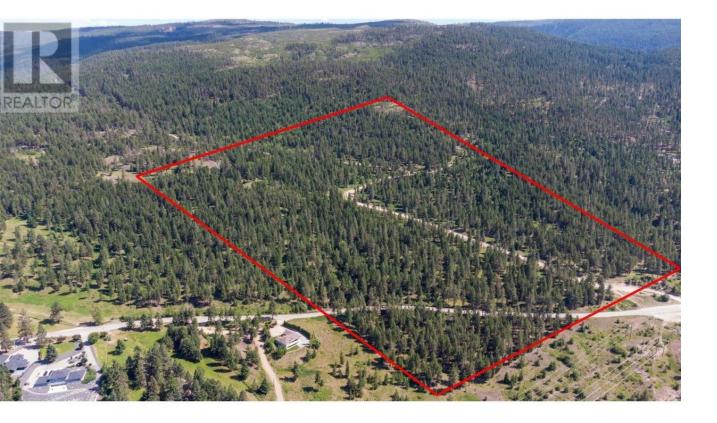

## 5401-5403 McCulloch Road Kelowna British Columbia

\$2,800,000

Large property spans approximately 149 acres, divided into three parcels of 88 acres, 56 acres, and 5 acres. It features gently sloping, north and west-facing forested land with views of the city and Layer Cake Mountain. The Myra Canyon Forest Service Road runs through the property, providing access to the Myra Canyon trestles, which are part of the Trans Canada Trail and a National Historic Site. Additionally, the property is near the Gallagher Canyon Golf Course. (id:6769)