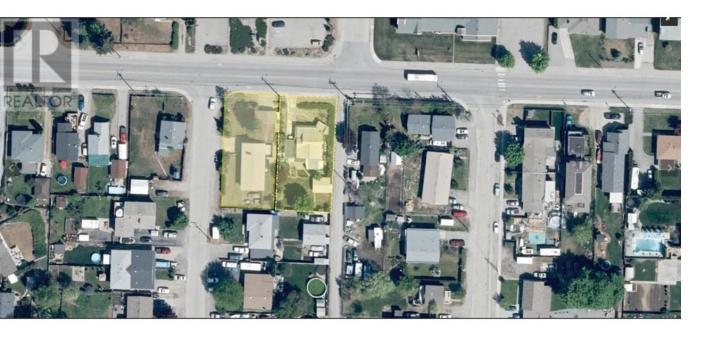

## 545 Froelich Road Kelowna British Columbia

\$1,899,888

OPPORTUNITY FOR DEVELOPERS to purchase 2 lot land assembly, a total of 0.44 acres a multifamily development site zoned under UC. This corner lot land assembly is located in Rutland Central, close to Hwy 97. Currently, The 2 homes are tenant occupied and generating current rent of \$9,340! This 6 storey multifamily building will provide 56 homes comprising a 2.10 FAR on 45,933 Sqft. Bonus FAR available up to 2.50 FAR. Distance to USC Okanagan is around 7 min and 8 min to Kelowna Airport. LAND ASSEMBLY: 2 LOTS: 545 Froelich Rd and 425 Leathead Rd. (MLS 10303540) (id:6769)