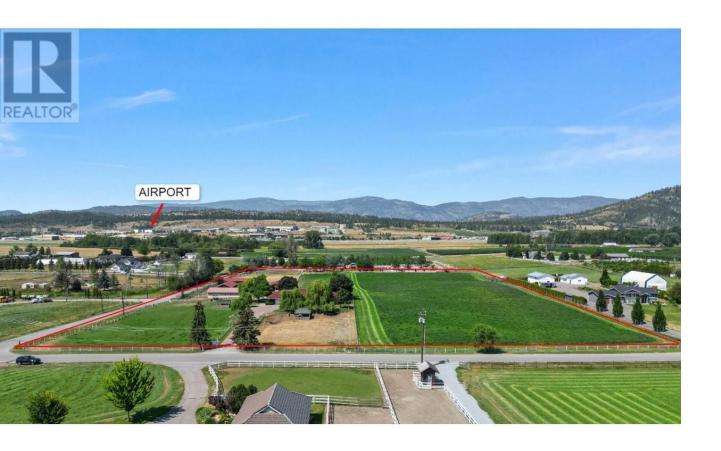

## 5550 Rittich Road Kelowna British Columbia

\$2,795,000

Welcome to 5550 Rittich Road, a picturesque 10-acre farm located in the equestrian-friendly community of Ellison. This stunning property offers a unique opportunity to own a piece of land known for its rich soil, ideal for farming and agricultural pursuits. The entire farm is fully irrigated and serviced by GEID for both irrigation and domestic water, ensuring ample resources for all your needs. The property features a well-maintained and partially updated 4,521 square foot home, complete with a brand-new furnace and air conditioning system. Additionally, there is potential to build a secondary smaller home on the property, offering flexibility for extended family or rental income. Several outbuildings are included in this attractive farm package, such as a barn, animal shelter, workshop, and hay shed. The farm is fenced and cross-fenced with low-maintenance materials, making it ideal for horses, cattle, or any other livestock. This setup is perfect for those looking to pursue equestrian activities or a hobby that requires ample space. Currently operating as a small-scale cattle farm and hay business, this property offers money-making opportunities for the entrepreneurial spirit. Its prime location is just a 5-minute drive from Kelowna International Airport, UBCO, and Aberdeen Hall, providing convenience and accessibility. This is the first time this remarkable farm has been on the market in over 20 years. Don't miss out on the chance to call this beautiful place your home. (id:6769)