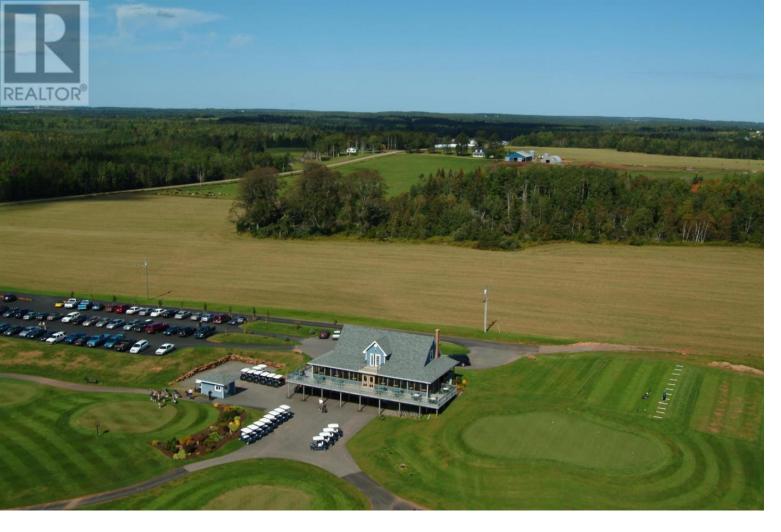

## 560 AVONDALE Road Vernon River Prince Edward Island

\$4,900,000

Secure a rare investment opportunity with Avondale Golf Course, a profitable, championship-caliber facility offering an impressive CAP rate. Situated on approximately 170 acres, this premier destination has hosted national events such as the PEI Open in 2022 and 2023, generating strong brand recognition and consistent annual revenue exceeding \$1 million. This turn-key operation includes an additional 380 acres of prime land, offering significant upside for future residential or commercial development. With ample space for single-family homes, cottage clusters, condominiums, or mixed-use projects, the possibilities are extensive and well-aligned with regional growth trends. Within a 30-minute radius, the course draws from Charlottetown?s metropolitan population of over 40,000, along with the fast growing town of Stratford. The area also includes residents from southern Queens and eastern Kings Counties, where rural development is on the rise. In addition, Avondale lies along a key tourism corridor that funnels thousands of seasonal visitors between the North Shore, Points East Coastal Drive, and central PEI?making it ideally situated to capitalize on both local and tourism-driven traffic. With a strong foundation, proven profitability, and unmatched development potential, Avondale Golf Course presents a compelling opportunity for investors, developers, and golf industry professionals alike. This offering combines the operational strength of a thriving golf business with the long-term value of a large-scale land holding in one of Prince Edward Island?s most desirable regions. (id:6769)