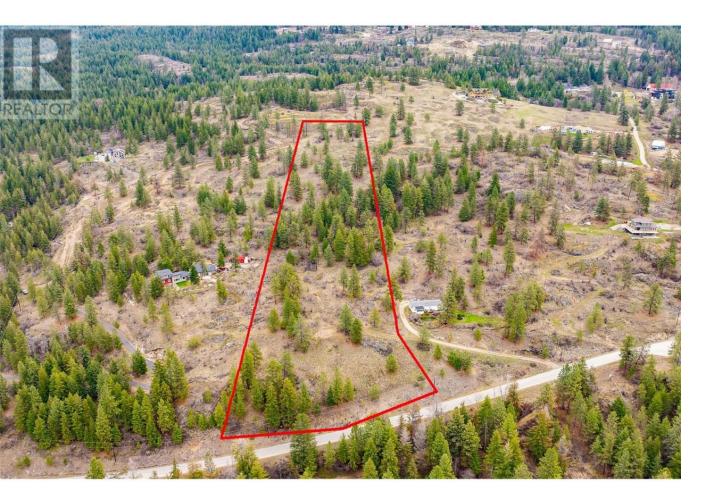

## 5601 Twin Creek Place Kelowna British Columbia

Discover the perfect canvas for your dream lifestyle on this serene 9.8 acre lot, nestled in the lower part of Ellison Estates. With breathtaking views of surrounding forests, orchards, and the valley below, this blank slate of land is ready for your vision. Multiple build sites with views of the majestic Okanagan Valley. Zoned for a wide variety of principal uses including single family or mobile homes, agriculture, aquaculture, forestry, cannabis cultivation, animal clinics, greenhouses and plant nurseries, kennels, or stables, it also allows for secondary uses such as secondary suites, carriage homes, bed and breakfast, alcohol production, agritourism, or home-based businesses, like minor child care, or farm retail sales stands (with restrictions). A paved road leads right to the lot, and a well is already in place for added convenience. Families will appreciate being within the excellent catchment of Ellison Elementary School, and being right up the road from Sunset Ranch Golf Course. Outdoor enthusiasts will love the proximity to the hills, and recreation spots like Ellison Dog Park, High Noon Park, and Shadow Ridge Golf Club. Don't miss this unique opportunity to create something truly special in a peaceful, versatile, and scenic setting. (id:6769)