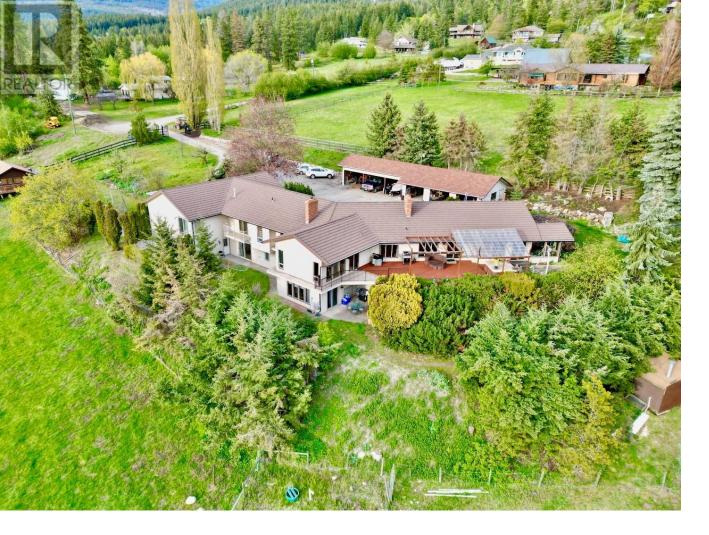

## 5620 Neil Road Vernon British Columbia

\$1,795,000

Rare and private BX acreage on a dead end road offered for sale with Okanagan views from all angles and features an attached secondary dwelling plus in-law suite just minutes to Vernon. Plenty of options for large families or rental income. The property has over 4 acres of usable fenced land and an in-ground pool with stunning valley views as you enjoy the Okanagan weather. Plenty of parking for your RV, toys and more, with a detached triple garage and triple carport. Main house is approximately 5,500' and offers 6 bedrooms + den, and 5 bathrooms. Vaulted ceilings, large kitchen, plenty of windows for natural light, multiple fireplaces and fantastic spacious living areas for hosting. Walk out to the large deck to enjoy the beautiful views. Secondary attached home (added later) is approximately 2,000' with 2 bedrooms (option for 3rd) and 3 bathrooms and a great covered deck and double carport for totally separate living. The in-law suite in the main house is approximately 750' with 1 bedroom and 1 bathroom with separate entrance. Property has been very well maintained with too many upgrades to list but include metal roof, recently replaced windows and doors, decking, garage roof, flooring, and much more. (Not listed in the ALR.) (id:6769)