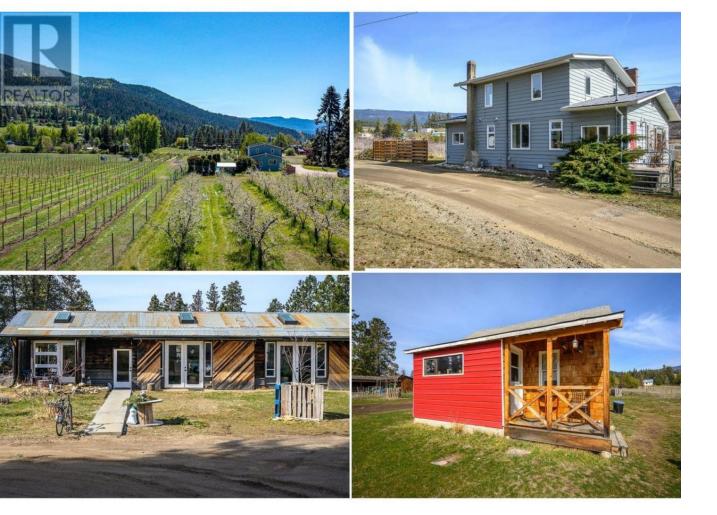

## 5657 Malim Road Vernon British Columbia

For the rural property enthusiast you will find it all right here. A total of flat 10.89 acres with approximately 6 acres planted to several varieties of apples, pears, herbs and berries. There is approximately 3.5 acres fallow ready for further plantings of fruit trees or vegetables. Ever popular home grown fruit and produce could be easily be marketed at the farm gate or online. The land is currently farmed organically with the perimeter of the orchard game fenced. The land is irrigated with Greater Vernon Water (GVW), with 3.44 hectares (8.5 acres) of allocation. Located in the Agriculture Land Reserve (ALR) the property would be conducive to many types of agricultural ventures. If fruit or vegetable farming is not your passion the property could easily be converted to an equestrian or livestock operation. (id:6769)