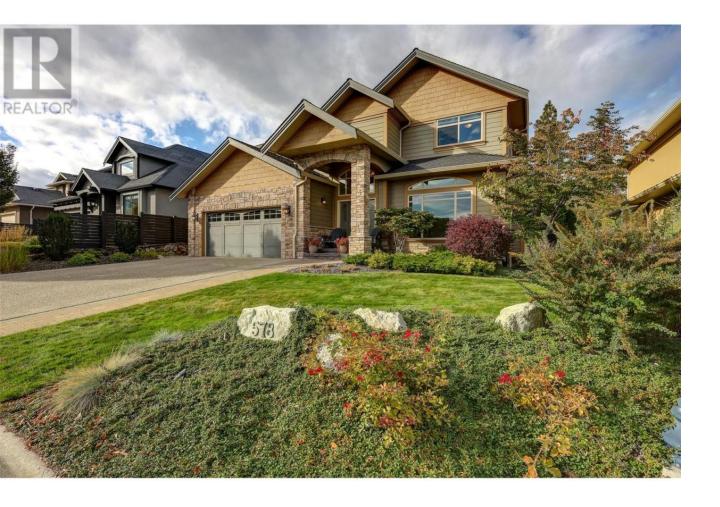

## 578 Arbor View Drive Kelowna British Columbia

\$1,399,000

Welcome to this spacious executive family home located on a quiet street in Kelowna's desirable Upper Mission. With over 4,000sqft of living space, this beautiful home has incredible flexibility for the whole family. On the main level is a large, bright sitting room which connects to the proper dining room. The kitchen features granite countertops and updated appliances, full pantry, a generous breakfast nook, and another cozy living room w/ gas fireplace. The covered patio opens to the lush and private backyard. Upstairs are four large bedrooms, including the primary ensuite with large walk-in closet, and a private patio. The main bathroom rounds out the top level, along with a convenient study nook. Downstairs you have a wonderful family room perfect for movie nights, plus two other generous bedrooms, full bathroom, and even a huge reg room perfect for home gym, etc. Pride of ownership shines throughout the home, with updated flooring, paint, appliances, and more. There is a generous double garage, large driveway, and great curb appeal. Back yard has room for a pool, and this gorgeous home backs onto vineyard for ultimate privacy and serenity. Steps from parks and sports fields, and a quick drive to the newly developer shopping centre with grocery, pharmacy, etc - all located in the most desirable school catchments in Kelowna. Book your showing today! (id:6769)