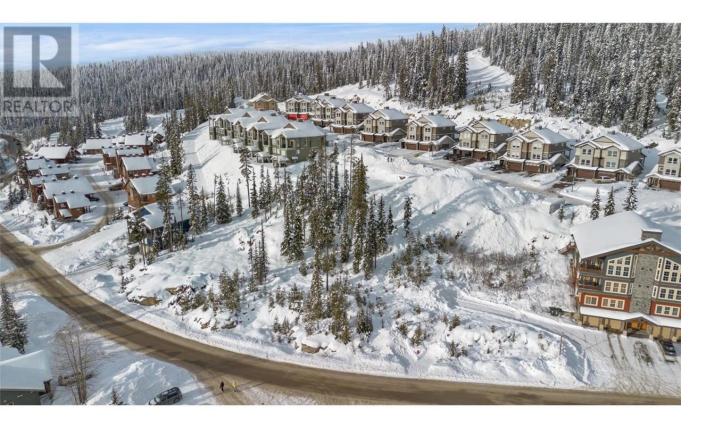

## 5850 Snow Pines Way Big White British Columbia

\$399,900

Prime building lot in Snow Pines. This R4 zoned .24 acre lot will support a 6 plex. All services at lot lines. Stunning views of the Monashee Mountain Range and Valley below. Easy ski to/Ski from access Located a 10 minute walk from the village center. GST already paid. Big White allows for Short Term Rental Opportunities and No Foreign Buyer Ban! Outdated building plans available for discussion purposes. (id:6769)