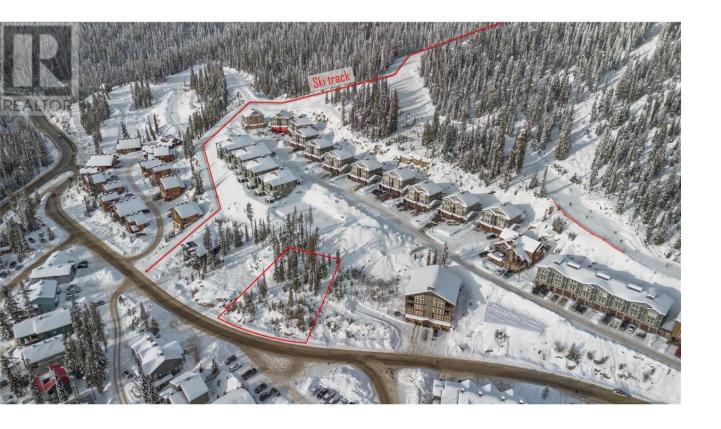

## 5850 Snow Pines Way Big White British Columbia

\$390,999

Prime building lot in Snow Pines. This R4 zoned .24 acre lot will support a 6 plex. All services at lot lines. Stunning views of the Monashee Mountain Range and Valley below. Easy ski to/Ski from access Located a 10 minute walk from the village center. GST already paid. Big White allows for Short Term Rental Opportunities and No Foreign Buyer Ban! Outdated building plans available for discussion purposes. (id:6769)