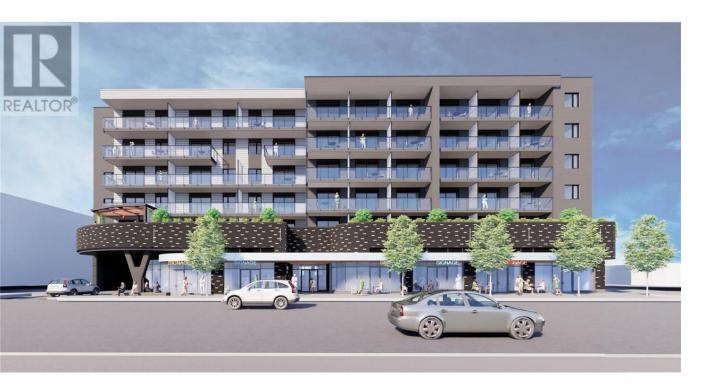

## 169 Rutland Road 6 Kelowna British Columbia

\$35

Central in Rutland is a six-storey mixed-use development featuring 114 residential rental units and six retail CRUs, ranging from 823 to 1,880 sq. ft. CRU 6 offers 1,880 sq. ft. Each unit includes 200-amp, three-phase power service and approximately 14-foot ceilings. The property features a shared commercial loading bay and offers great signage opportunities. Ideally located off Highway 33 in a high-traffic area, perfect for cafes, restaurants, and retail services. Demising options are available. Estimated occupancy is Q3 2025. (id:6769)